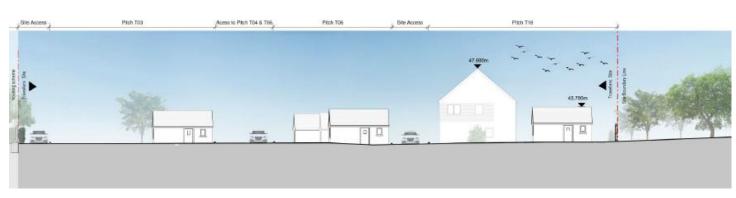

#### Section facing West from internal access road

#### Section along Southern boundary of site facing North

Section facing North (through centre of site)