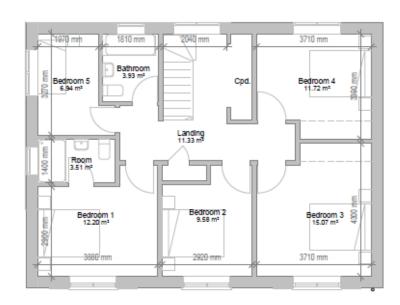

received 20 January 2021)









## Site Location Plan – PLAN/2017/1307



## Existing Dwelling – PLAN/2017/1307



Elevation - North



Elevation - East



Elevation - South



Elevation - West



**Proposed Site Plan – PLAN/2017/1307** 



Extract Showing pitches 2 and 4



### **Cross Sections – PLAN/2017/1307**

Section facing East – Dwelling outlined and Pitches 19-14



#### Section facing East – Dwelling and Pitches 1-11



## Cross Sections - PLAN/2017/1307

#### Section facing West from internal access road



#### Section along Southern boundary of site facing North



Section facing North (through centre of site)



## **Utility Buildings – PLAN/2017/1307**



# Proposed Dwelling Elevations – PLAN/2017/1307



# Proposed Dwelling Floor Plans – PLAN/2017/1307



Ground floor



First floor

# Aerial Photograph of site – PLAN/2017/1307



## Aerial Photograph of site – PLAN/2017/1307



# Aerial Photograph of site – PLAN/2017/1307



## Street View of site – PLAN/2017/1307