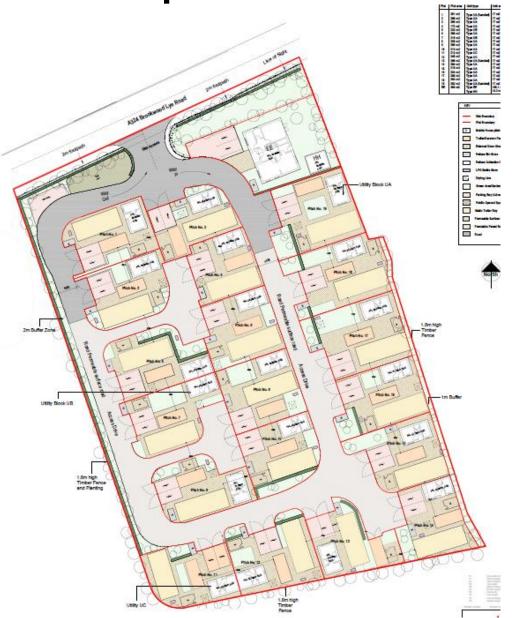

## Existing Dwelling – PLAN/2017/1307

Elevation - North

Elevation - East

Elevation - South

Elevation - West

**Proposed Site Plan – PLAN/2017/1307** 

Extract Showing pitches 2 and 4