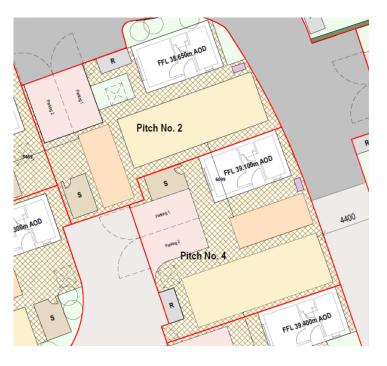

## Existing Dwelling – PLAN/2017/1307

Elevation - North

Elevation - East

Elevation - South

Elevation - West

**Proposed Site Plan – PLAN/2017/1307** 

Extract Showing pitches 2 and 4