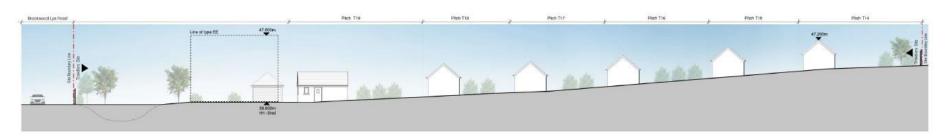

### **Cross Sections – PLAN/2017/1307**

Section facing East – Dwelling outlined and Pitches 19-14