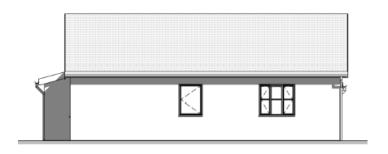

### ITEM 6b - PLAN/2017/1307

# Part Of 5 Acres And Land To South Of Brookwood Lye Road, Woking.

Demolition of an existing one-storey dwelling and ancillary structures associated with the existing caravan park (SG) which provides 13 permanent and 2 temporary pitches at Five Acres, to construct a replacement two-storey dwelling and a replacement caravan park comprised of 19 permanent pitches with hard and soft landscaping and relocated access (Amended/additional information/plans received 20 January 2021)









## Site Location Plan – PLAN/2017/1307



## Existing Dwelling – PLAN/2017/1307



Elevation - North



Elevation - East



Elevation - South



Elevation - West



**Proposed Site Plan – PLAN/2017/1307** 



Extract Showing pitches 2 and 4



### **Cross Sections – PLAN/2017/1307**

Section facing East – Dwelling outlined and Pitches 19-14



#### Section facing East – Dwelling and Pitches 1-11



## Cross Sections - PLAN/2017/1307

#### Section facing West from internal access road



#### Section along Southern boundary of site facing North



Section facing North (through centre of site)



## **Utility Buildings – PLAN/2017/1307**



# Proposed Dwelling Elevations – PLAN/2017/1307



# Proposed Dwelling Floor Plans – PLAN/2017/1307



Ground floor



First floor

# Aerial Photograph of site – PLAN/2017/1307



## Aerial Photograph of site – PLAN/2017/1307



# Aerial Photograph of sit