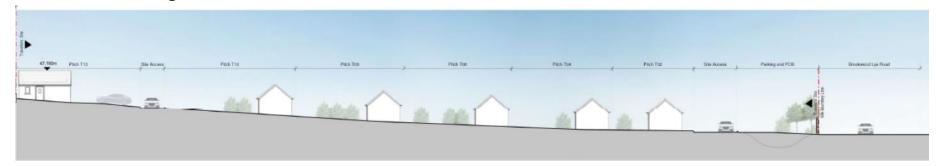

(SG) which provides 13 permanent and 2 temporary pitches at Five Acres, to construct a replacement two-storey dwelling and a replacement caravan park comprised of 19 permanent pitches with hard and soft landscaping and relocated access (Amended/additional information/plans received 20 January 2021)









## Site Location Plan – PLAN/2017/1307



## Existing Dwelling – PLAN/2017/1307



Elevation - North



Elevation - East



Elevation - South



Elevation - West



**Proposed Site Plan – PLAN/2017/1307** 



Extract Showing pitches 2 and 4



### **Cross Sections – PLAN/2017/1307**

Section facing East – Dwelling outlined and Pitches 19-14



#### Section facing East – Dwelling and Pitches 1-11



## Cross Sections - PLAN/2017/1307

#### Section facing West from internal access road



#### Section along Southern boundary of site facing North



Section facing North (through centre of site)



## **Utility Buildings – PLAN/2017/1307**



# Proposed Dwelling Elevations – PLAN/2017/1307



# Proposed Dwelling Floor Plans – PLAN/2017/1307



Ground floor



First floor

# Aerial Photograph of site – PLAN/2017/1307



## Aerial Photograph of site – PLAN/2017/1307



# Aerial Photograph of site – PLAN/2017/1307



## Street View of site – PLAN/2017/1307