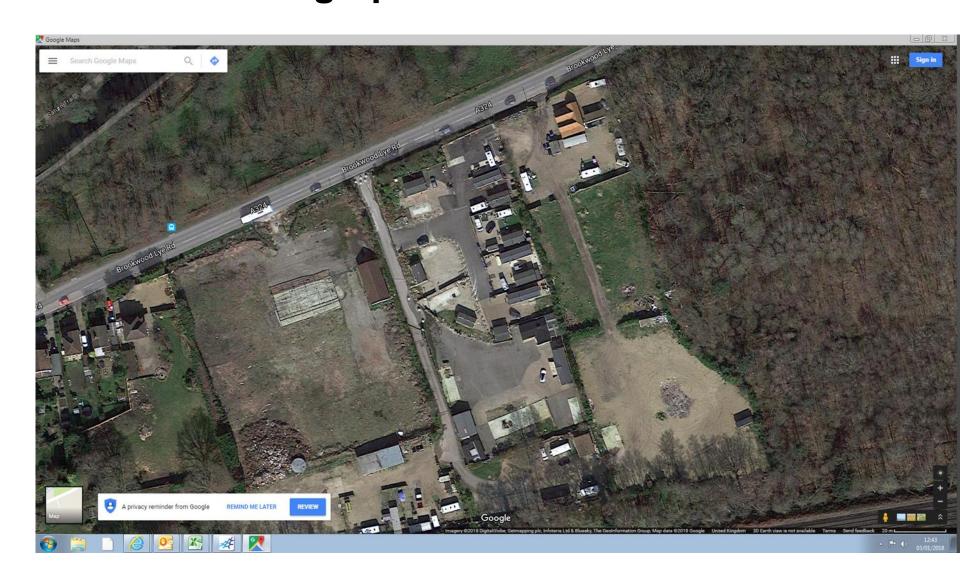

/1307



Elevation - North



Elevation - East



Elevation - South



Elevation - West



**Proposed Site Plan – PLAN/2017/1307** 



Extract Showing pitches 2 and 4



### **Cross Sections – PLAN/2017/1307**

Section facing East – Dwelling outlined and Pitches 19-14



#### Section facing East – Dwelling and Pitches 1-11



## Cross Sections - PLAN/2017/1307

#### Section facing West from internal access road



#### Section along Southern boundary of site facing North



Section facing North (through centre of site)



## **Utility Buildings – PLAN/2017/1307**



# Proposed Dwelling Elevations – PLAN/2017/1307



# Proposed Dwelling Floor Plans – PLAN/2017/1307



Ground floor



First floor

# Aerial Photograph of site – PLAN/2017/1307



## Aerial Photograph of site – PLAN/2017/1307



# Aerial Photograph of site – PLAN/2017/1307



## Street View of site – PLAN/2017/1307