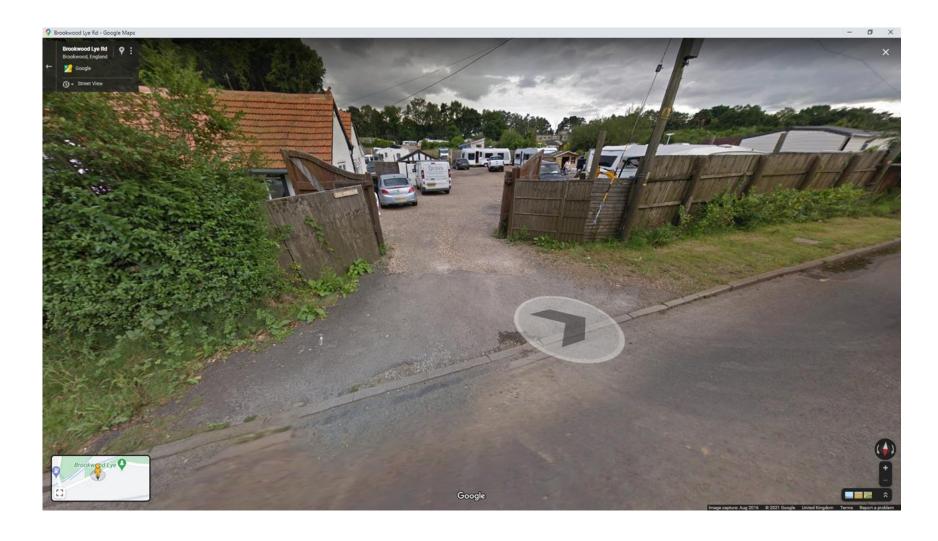

**Proposed Site Plan – PLAN/2017/1307** 



Extract Showing pitches 2 and 4



### **Cross Sections – PLAN/2017/1307**

Section facing East – Dwelling outlined and Pitches 19-14



#### Section facing East – Dwelling and Pitches 1-11



## Cross Sections - PLAN/2017/1307

#### Section facing West from internal access road



#### Section along Southern boundary of site facing North



Section facing North (through centre of site)



## **Utility Buildings – PLAN/2017/1307**



# Proposed Dwelling Elevations – PLAN/2017/1307



# Proposed Dwelling Floor Plans – PLAN/2017/1307



Ground floor



First floor

# Aerial Photograph of site – PLAN/2017/1307



## Aerial Photograph of site – PLAN/2017/1307



# Aerial Photograph of site – PLAN/2017/1307



## Street View of site – PLAN/2017/1307