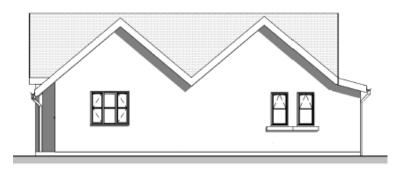

### ITEM 6b - PLAN/2017/1307

# Part Of 5 Acres And Land To South Of Brookwood Lye Road, Woking.

Demolition of an existing one-storey dwelling and ancillary structures associated with the existing caravan park (SG) which provides 13 permanent and 2 temporary pitches at Five Acres, to construct a replacement two-storey dwelling and a replacement caravan park comprised of 19 permanent pitches with hard and soft landscaping and relocated access (Amended/additional information/plans received 20 January 2021)









## Site Location Plan – PLAN/2017/1307



## Existing Dwelling – PLAN/2017/1307



Elevation - North



Elevation - East



Elevation - South



Elevation - West



**Proposed Site Plan – PLAN/2017/1307** 



Extract Showing pitches 2 and 4



### **Cross Sections – PLAN/2017/1307**

Section facing East – Dwelling outlined and Pitches 19-14



#### Section facing East – Dwelling and Pitches 1-11



## Cross Sections - PLAN/2017/1307

#### Section facing West from internal access road



#### Section along Southern boundary of site facing North



Section facing North (through centre of site)



## **Utility Buildings – PLAN/2017/1307**



# Proposed Dwelling Elevations – PLAN/2017/1307



# Proposed Dwelling Floor Plans – PLAN/2017/1307



Ground floor



First floor

# Aerial Photograph of site – PLAN/2017/1307



## Aerial Photograph of site – PLAN/2017/1307



# Aerial Photograph of site – PLAN/2017/1307



## Street View of s