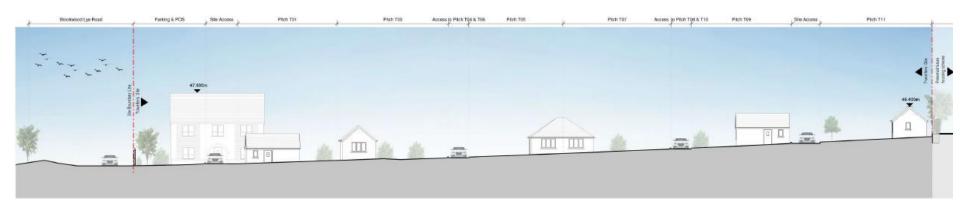

ing one-storey dwelling and ancillary structures associated with the existing caravan park (SG) which provides 13 permanent and 2 temporary pitches at Five Acres, to construct a replacement two-storey dwelling and a replacement caravan park comprised of 19 permanent pitches with hard and soft landscaping and relocated access (Amended/additional information/plans received 20 January 2021)









## Site Location Plan – PLAN/2017/1307



## Existing Dwelling – PLAN/2017/1307



Elevation - North



Elevation - East



Elevation - South



Elevation - West



**Proposed Site Plan – PLAN/2017/1307** 



Extract Showing pitches 2 and 4



### **Cross Sections – PLAN/2017/1307**

Section facing East – Dwelling outlined and Pitches 19-14



#### Section facing East – Dwelling and Pitches 1-11



## Cross Sections - PLAN/2017/1307

#### Section facing West from internal access road



#### Section along Southern boundary of site facing North



Section facing North (through centre of site)



## **Utility Buildings – PLAN/2017/1307**



# Proposed Dwelling Elevations – PLAN/2017/1307



# Proposed Dwelling Floor Plans – PLAN/2017/1307



Ground floor



First floor

# Aerial Photograph of site – PLAN/2017/1307



## Aerial Photograph of site – PLAN/2017/1307



# Aerial Photograph of site – PLAN/2017/1307



## Street View of site – PLAN/2017/1307