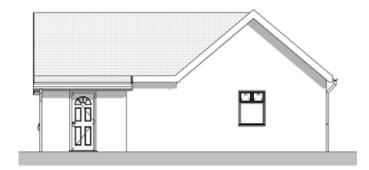

### ITEM 6b - PLAN/2017/1307

# Part Of 5 Acres And Land To South Of Brookwood Lye Road, Woking.

Demolition of an existing one-storey dwelling and ancillary structures associated with the existing caravan park (SG) which provides 13 permanent and 2 temporary pitches at Five Acres, to construct a replacement two-storey dwelling and a replacement caravan park comprised of 19 permanent pitches with hard and soft landscaping and relocated access (Amended/additional information/plans received 20 January 2021)









## Site Location Plan – PLAN/2017/1307



## Existing Dwelling – PLAN/2017/1307



Elevation - North



Elevation - East



Elevation - South



Elevation - West



**Proposed Site Plan – PLAN/2017/1307** 



Extract Showing pitches 2 and 4



### **Cross Sections – PLAN/2017/1307**

Section facing East – Dwelling outlined and Pitches 19-14



#### Section facing East – Dwelling and Pitches 1-11



## Cross Sections - PLAN/2017/1307

#### Section facing West from internal access road



#### Section along Southern boundary of site facing North



Section facing North (through centre of site)



## **Utility Buildings – PLAN/2017/1307**



# Proposed Dwelling Elevations – PLAN/2017/1307



# Proposed Dwelling Floor Plans – PLAN/2017/1307



Ground floor



First floor

# Aerial Photograph of site – PLAN/2017/1307



## Aerial Photograph of site – PLAN/2017/1307



# Aerial Photograph of site – PLAN/2017/1307