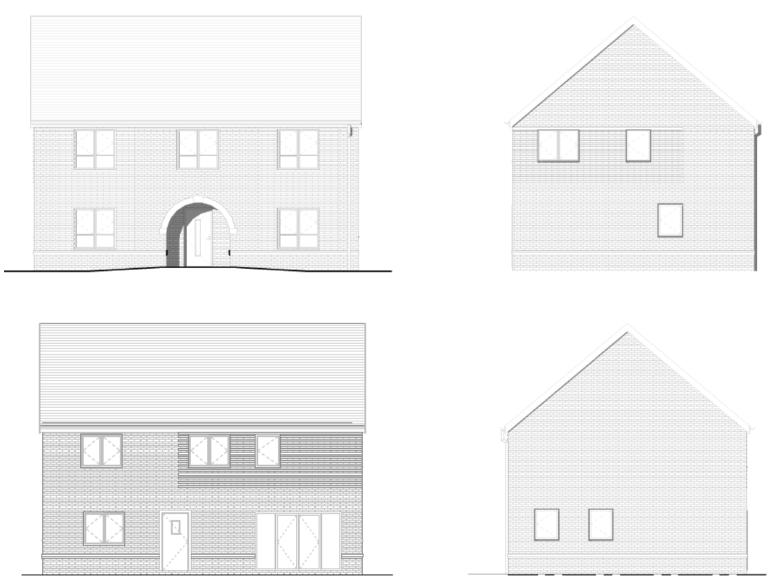

ndscaping and relocated access (Amended/additional information/plans received 20 January 2021)









## Site Location Plan – PLAN/2017/1307



## Existing Dwelling – PLAN/2017/1307



Elevation - North



Elevation - East



Elevation - South



Elevation - West



**Proposed Site Plan – PLAN/2017/1307** 



Extract Showing pitches 2 and 4



### **Cross Sections – PLAN/2017/1307**

Section facing East – Dwelling outlined and Pitches 19-14



#### Section facing East – Dwelling and Pitches 1-11



## Cross Sections - PLAN/2017/1307

#### Section facing West from internal access road



#### Section along Southern boundary of site facing North



Section facing North (through centre of site)



## **Utility Buildings – PLAN/2017/1307**



# Proposed Dwelling Elevations – PLAN/2017/1307



# Proposed Dwelling Floor Plans – PLAN/2017/1307



Ground floor



First floor

# Aerial Photograph of site – PLAN/2017/1307



## Aerial Photograph of site – PLAN/2017/1307



# Aerial Photograph of site – PLAN/2017/1307



## Street View of site – PLAN/2017/1307