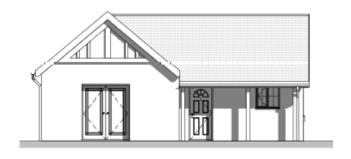

### ITEM 6b - PLAN/2017/1307

# Part Of 5 Acres And Land To South Of Brookwood Lye Road, Woking.

Demolition of an existing one-storey dwelling and ancillary structures associated with the existing caravan park (SG) which provides 13 permanent and 2 temporary pitches at Five Acres, to construct a replacement two-storey dwelling and a replacement caravan park comprised of 19 permanent pitches with hard and soft landscaping and relocated access (Amended/additional information/plans received 20 January 2021)









## Site Location Plan – PLAN/2017/1307



## Existing Dwelling – PLAN/2017/1307



Elevation - North



Elevation - East



Elevation - South



Elevation - West



**Proposed Site Plan – PLAN/2017/1307** 



Extract Showing pitches 2 and 4



### **Cross Sections – PLAN/2017/1307**

Section facing East – Dwelling outlined and Pitches 19-14



#### Section facing East – Dwelling and Pitches 1-11



## Cross Sections - PLAN/2017/1307

#### Section facing West from internal access road



#### Section along Southern boundary of site facing North



Section facing North (through centre of site)



## **Utility Buildings – PLAN/2017/1307**



# Proposed Dwelling Elevations – PLAN/2017/1307



# Proposed Dwelling Floor Plans – PLAN/2017/1307



Ground floor



First floor

# Aerial Photograph of site – PLAN/2017/1307



## Aerial Photograph of site – PLAN/2017/1307



# Aer