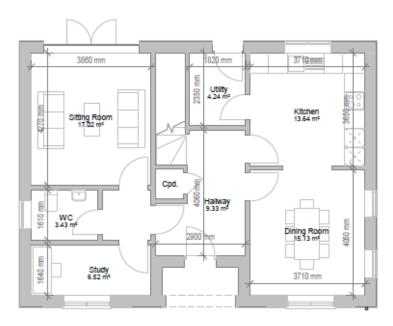

nformation/plans received 20 January 2021)









## Site Location Plan – PLAN/2017/1307



## Existing Dwelling – PLAN/2017/1307



Elevation - North



Elevation - East



Elevation - South



Elevation - West



**Proposed Site Plan – PLAN/2017/1307** 



Extract Showing pitches 2 and 4



### **Cross Sections – PLAN/2017/1307**

Section facing East – Dwelling outlined and Pitches 19-14



#### Section facing East – Dwelling and Pitches 1-11



## Cross Sections - PLAN/2017/1307

#### Section facing West from internal access road



#### Section along Southern boundary of site facing North



Section facing North (through centre of site)



## **Utility Buildings – PLAN/2017/1307**



# Proposed Dwelling Elevations – PLAN/2017/1307



# Proposed Dwelling Floor Plans – PLAN/2017/1307



Ground floor



First floor

# Aerial Photograph of site – PLAN/2017/1307



## Aerial Photograph of site – PLAN/2017/1307



# Aerial Photograph of site – PLAN/2017/1307



## Street View of site – PLAN/2017/1307