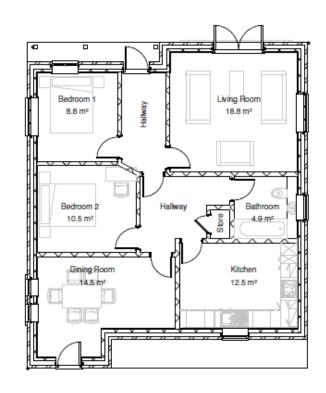

### ITEM 6b - PLAN/2017/1307

# Part Of 5 Acres And Land To South Of Brookwood Lye Road, Woking.

Demolition of an existing one-storey dwelling and ancillary structures associated with the existing caravan park (SG) which provides 13 permanent and 2 temporary pitches at Five Acres, to construct a replacement two-storey dwelling and a replacement caravan park comprised of 19 permanent pitches with hard and soft landscaping and relocated access (Amended/additional information/plans received 20 January 2021)









## Site Location Plan – PLAN/2017/1307



## Existing Dwelling – PLAN/2017/1307



Elevation - North



Elevation - East



Elevation - South



Elevation - West



**Proposed Site Plan – PLAN/2017/1307** 



Extract Showing pitches 2 and 4



### **Cross Sections – PLAN/2017/1307**

Section facing East – Dwelling outlined and Pitches 19-14



#### Section facing East – Dwelling and Pitches 1-11



## Cross Sections - PLAN/2017/1307

#### Section facing West from internal access road



#### Section along Southern boundary of site facing North



Section facing North (through centre of site)



## **Utility Buildings – PLAN/2017/1307**



# Proposed Dwelling Elevations – PLAN/2017/1307



# Proposed Dwelling Floor Plans – PLAN/2017/1307



Ground floor



First floor

# Aerial Photograph of site – PLAN/2017/1307



## Aerial Photograph of site – PLAN/2017/1307



# Aerial Photograph of site – PLAN/2017/1307



## Street View of site – PLAN/2017/1307