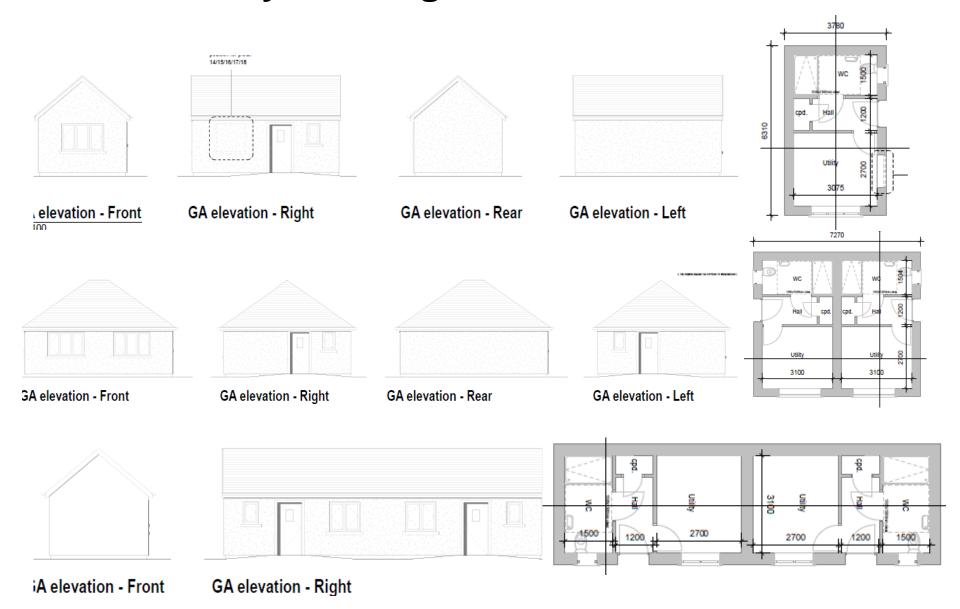

rised of 19 permanent pitches with hard and soft landscaping and relocated access (Amended/additional information/plans received 20 January 2021)









## Site Location Plan – PLAN/2017/1307



## Existing Dwelling – PLAN/2017/1307



Elevation - North



Elevation - East



Elevation - South



Elevation - West



**Proposed Site Plan – PLAN/2017/1307** 



Extract Showing pitches 2 and 4



### **Cross Sections – PLAN/2017/1307**

Section facing East – Dwelling outlined and Pitches 19-14



#### Section facing East – Dwelling and Pitches 1-11



## Cross Sections - PLAN/2017/1307

#### Section facing West from internal access road



#### Section along Southern boundary of site facing North



Section facing North (through centre of site)



## **Utility Buildings – PLAN/2017/1307**



# Proposed Dwelling Elevations – PLAN/2017/1307



# Proposed Dwelling Floor Plans – PLAN/2017/1307



Ground floor



First floor

# Aerial Photograph of site – PLAN/2017/1307



## Aerial Photograph of site – PLAN/2017/1307



# Aerial Photograph of site – PLAN/2017/1307



## Street View of site – PLAN/2017/1307