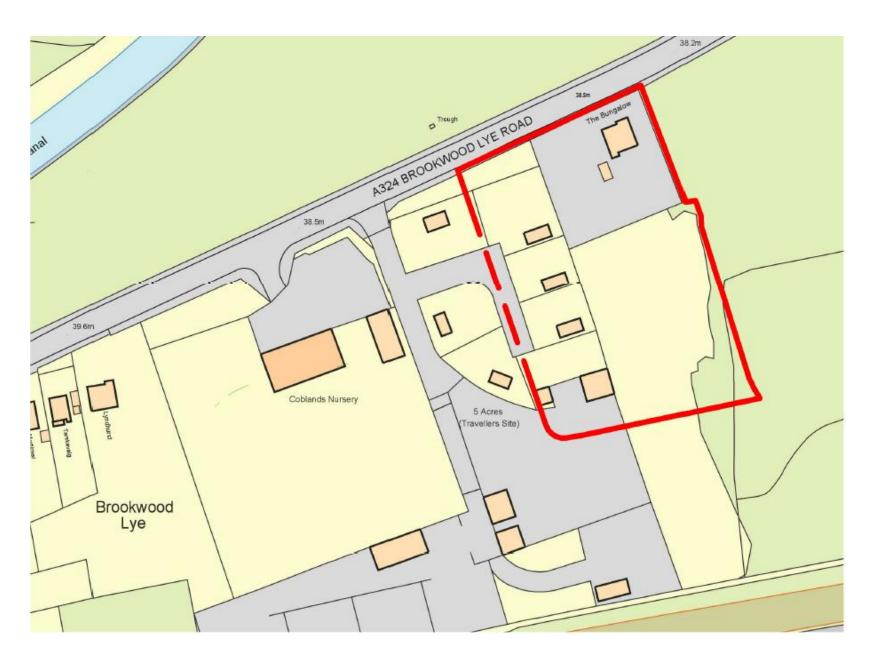

### ITEM 6b - PLAN/2017/1307

# Part Of 5 Acres And Land To South Of Brookwood Lye Road, Woking.

Demolition of an existing one-storey dwelling and ancillary structures associated with the existing caravan park (SG) which provides 13 permanent and 2 temporary pitches at Five Acres, to construct a replacement two-storey dwelling and a replacement caravan park comprised of 19 permanent pitches with hard and soft landscaping and relocated access (Amended/additional information/plans received 20 January 2021)









## Site Location Plan – PLAN/2017/1307



## Existing Dwelling – PLAN/2017/1307



Elevation - North



Elevation - East



Elevation - South



Elevation - West



**Proposed Site Plan – PLAN/2017/1307** 



Extract Showing pitches 2 and 4



### **Cross Sections – PLAN/2017/1307**

Section facing East – Dwelling outlined and Pitches 19-14



#### Section facing East – Dwelling and Pitches 1-11



## Cross Sections - PLAN/2017/1307

#### Section facing West from internal access road



#### Section along Southern boundary of site facing North



Section facing North (through centre of site)



## **Utility Buildings – PLAN/2017/1307**



# Proposed Dwelling Elevations – PLAN/2017/1307



# Proposed Dwelling Floor Plans – PLAN/2017/1307



Ground floor



First floor

# Aerial Photograph of site – PLAN/2017/1307



## Aerial Pho